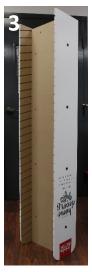

**Note**: If assembled correctly, Bolts (D) will interlock with Cross Dowels (C) for stability.

5. Carefully grab the base and sides to flip the display right-side up. Slide Shelves (G) into corresponding slots on the Side Panels (F).

**Note**: Flipping the display will require two people.

**Note**: This should go on easily if lined up properly.