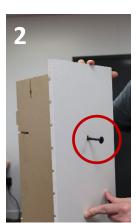

2. Place Side Panel (F) upside down and slide into Center Panel (B) by aligning slots in Side Panel (F) with tabs on Center Panel (B). From the side, place Bolts (D) in pre-drilled holes, then use Allen Wrench (E) to tighten. Repeat for second Side Panel (F).

**Note**: If assembled correctly, Bolts (D) will interlock with Cross Dowels (C) for stability.

3. Place Spinner Base (A), painted side down, on top of Side Panels (F) by aligning slots.

4. Rotate bottom of Spinner Base (A) until pre-drilled holes are accessible. Place Bolts (D) in pre-drilled holes, then use Allen Wrench (E) to tighten.