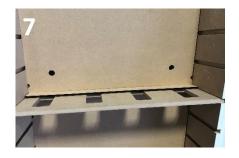

**Note**: If assembled correctly, Bolts (D) will interlock with Cross Dowels (C) for stability.

5. Carefully grab the base and sides to flip the display right-side up. Slide Shelves (G) into corresponding slots on the Side Panels (F).

**Note**: Flipping the display will require two people.

**Note**: This should go on easily if lined up properly.