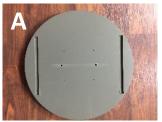

#### **Includes:**

- Spinner Base (1) A.
- Center Panel (1) B.
- C. Cross Dowels (10)
- Bolts (10) D.
- Allen Wrench (1) E.
- F. Side Panels (2)
- Shelf (28) G.
- Topper (1) Η.
- Backplate (28) ١.

**Note**: If assembled correctly, Bolts (D) will interlock with Cross Dowels (C) for stability.

3. Place Spinner Base (A), painted side down, on top of Side Panels (F) by aligning slots.

4. Rotate bottom of Spinner Base (A) until pre-drilled holes are accessible. Place Bolts (D) in pre-drilled holes, then use Allen Wrench (E) to tighten.