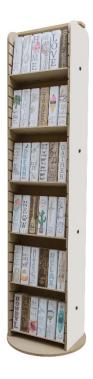

# **Floor Shelf Display**

#### **Notes:**

- Two person assembly
- Suggested Tools: Flat Head screwdriver

16"W x 62"H

**Spinner Base** 

**Center Panel** 

**Bolts** 

**Allen Wrench** 

Shelf