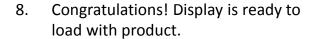

**Note**: If assembled correctly, Bolts (D) will interlock with Cross Dowels (C) for stability.

5. Carefully grab the base and sides to flip the display right-side up. Slide Shelves (G) into corresponding slots on the Side Panels (F).

**Note**: Flipping the display will require two people.

**Note**: This should go on easily if lined up properly.