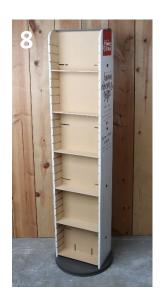

**Note**: If assembled correctly, Bolts (D) will interlock with Cross Dowels (C) for stability.

5. Carefully grab the base and sides to flip the display right-side up. Slide Shelves (G) into corresponding slots on the Side Panels (F).

**Note**: Flipping the display will require two people.

**Note**: This should go on easily if lined up properly.