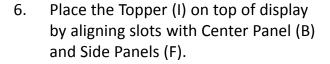

**Note**: Flipping the display will require two people.

**Note**: This should go on easily if lined up properly.