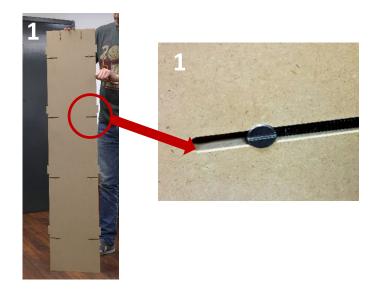

**Topper** 

1. Stand Center Panel (B) upside down on floor, with slots facing up. Insert Cross Dowels (C) into each circular opening in the Center Panel (B). Assure the slits in the Cross Dowels (C) are parallel with the Center Panel (B) openings, using a Flat Head Screwdriver.