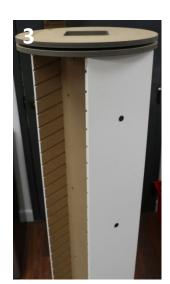

2. Place Side Panel (F) upside down and slide into Center Panel (B) by aligning slots in Side Panel (F) with tabs on Center Panel (B). From the side, place Bolts (D) in pre-drilled holes, then use Allen Wrench (E) to tighten. Repeat for second Side Panel (F).

**Note**: If assembled correctly, Bolts (D) will interlock with Cross Dowels (C) for stability.

3. Place Spinner Base (A), painted side down, on top of Side Panels (F) by aligning slots.

4. Rotate bottom of Spinner Base (A) until pre-drilled holes are accessible. Place Bolts (D) in pre-drilled holes, then use Allen Wrench (E) to tighten.