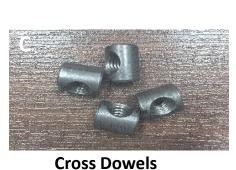

#### **Includes:**

- Spinner Base (1) A.
- Center Panel (1) B.
- C. Cross Dowels (10)
- Bolts (10) D.
- Allen Wrench (1) E.
- F. Side Panels (2)
- Shelf (28) G.
- Topper (1) Η.
- Backplate (28) ١.

**Topper** 

1. Stand Center Panel (B) upside down on floor, with slots facing up. Insert Cross Dowels (C) into each circular opening in the Center Panel (B). Assure the slits in the Cross Dowels (C) are parallel with the Center Panel (B) openings, using a Flat Head Screwdriver.

**Note**: If assembled correctly, Bolts (D) will interlock with Cross Dowels (C) for stability.

3. Place Spinner Base (A), painted side down, on top of Side Panels (F) by aligning slots.

4. Rotate bottom of Spinner Base (A) until pre-drilled holes are accessible. Place Bolts (D) in pre-drilled holes, then use Allen Wrench (E) to tighten.

**Note**: If assembled correctly, Bolts (D) will interlock with Cross Dowels (C) for stability.

5. Carefully grab the base and sides to flip the display right-side up. Slide Shelves (G) into corresponding slots on the Side Panels (F).