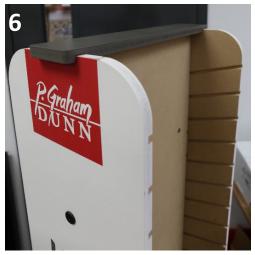

2. Place Side Panel (F) upside down and slide into Center Panel (B) by aligning slots in Side Panel (F) with tabs on Center Panel (B). From the side, place Bolts (D) in pre-drilled holes, then use Allen Wrench (E) to tighten. Repeat for second Side Panel (F).

**Note**: If assembled correctly, Bolts (D) will interlock with Cross Dowels (C) for stability.

3. Place Spinner Base (A), painted side down, on top of Side Panels (F) by aligning slots.

4. Rotate bottom of Spinner Base (A) until pre-drilled holes are accessible. Place Bolts (D) in pre-drilled holes, then use Allen Wrench (E) to tighten.