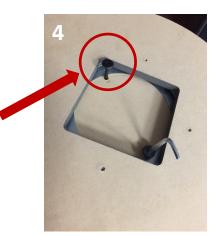

**Note**: If assembled correctly, Bolts (D) will interlock with Cross Dowels (C) for stability.

3. Place Spinner Base (A), painted side down, on top of Side Panels (F) by aligning slots.

4. Rotate bottom of Spinner Base (A) until pre-drilled holes are accessible. Place Bolts (D) in pre-drilled holes, then use Allen Wrench (E) to tighten.

**Note**: If assembled correctly, Bolts (D) will interlock with Cross Dowels (C) for stability.

5. Carefully grab the base and sides to flip the display right-side up. Slide Shelves (G) into corresponding slots on the Side Panels (F).