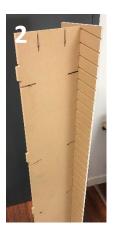

2. Place Side Panel (F) upside down and slide into Center Panel (B) by aligning slots in Side Panel (F) with tabs on Center Panel (B). From the side, place Bolts (D) in pre-drilled holes, then use Allen Wrench (E) to tighten. Repeat for second Side Panel (F).