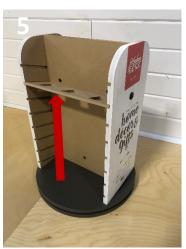

> Note: If assembled correctly, Bolt (D) will interlock with Cross Dowel (C) for stability.

 Carefully grab the base and sides to flip the display right-side up. Slide Shelves (G) into corresponding slots on the Side Panels (F).