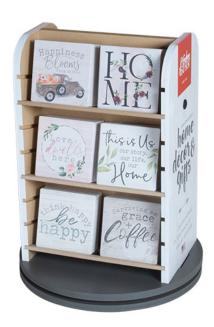

# INSTRUCTIONS: POPSF7 Counter Shelf Display

6. Congratulations! Display is ready to load with product.