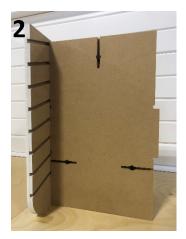

Place Side Panel (F) upside down and 2. slide into Center Panel (B) by aligning slot in Side Panel (F) with tab on Center Panel (B). From the side, place Bolt (D) in pre-drilled hole, then use Allen Wrench (E) to tighten. Repeat for second Side Panel (F).