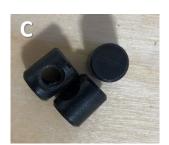

### **Includes:**

- A. Spinner Base (1)
- B. Center Panel (1)
- C. Cross Dowels (3)
- D. Bolts (3)
- E. Allen Wrench (1)
- F. Side Panels (2)
- G. Shelf (8)

Note: If assembled correctly, Bolts (D) will interlock with Cross Dowels (C) for stability.

down, on top of Side Panels (F) by aligning slots.

4. Place Bolt (D) in pre-drilled hole in center of base, then use Allen Wrench (E) to tighten.

> Note: If assembled correctly, Bolt (D) will interlock with Cross Dowel (C) for stability.

 Carefully grab the base and sides to flip the display right-side up. Slide Shelves (G) into corresponding slots on the Side Panels (F).