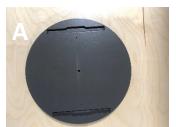

### **Includes:**

- A. Spinner Base (1)
- B. Center Panel (1)
- C. Cross Dowels (3)
- D. Bolts (3)
- E. Allen Wrench (1)
- F. Side Panels (2)
- G. Shelf (8)

**Side Panels** 

**Shelf** 

Stand Center Panel (B) upside down on 1. floor, with slot facing up. Insert Cross Dowels (C) into each circular opening in the Center Panel (B). Assure the slits in the Cross Dowels (C) are parallel with the Center Panel (B) openings, using a Flat Head Screwdriver.