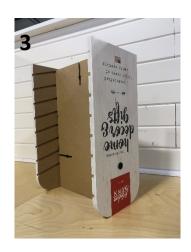

> Note: If assembled correctly, Bolt (D) will interlock with Cross Dowel (C) for stability.

 Carefully grab the base and sides to flip the display right-side up. Slide Shelves (G) into corresponding slots on the Side Panels (F).