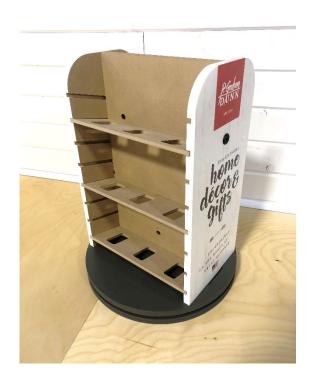

# INSTRUCTIONS: POPSF7 Counter Shelf Display

### **Includes:**

- A. Spinner Base (1)
- B. Center Panel (1)
- C. Cross Dowels (3)
- D. Bolts (3)
- E. Allen Wrench (1)
- F. Side Panels (2)
- G. Shelf (8)

#### **Notes:**

- Two person assembly
- Suggested Tools: Flat Head screwdriver

12.5"W x 16.75"H

**Spinner Base** 

**Center Panel** 

**Cross Dowels** 

**Bolts** 

**Allen Wrench** 

**Side Panels** 

**Shelf** 

Stand Center Panel (B) upside down on 1. floor, with slot facing up. Insert Cross Dowels (C) into each circular opening in the Center Panel (B). Assure the slits in the Cross Dowels (C) are parallel with the Center Panel (B) openings, using a Flat Head Screwdriver.

Place Side Panel (F) upside down and 2. slide into Center Panel (B) by aligning slot in Side Panel (F) with tab on Center Panel (B). From the side, place Bolt (D) in pre-drilled hole, then use Allen Wrench (E) to tighten. Repeat for second Side Panel (F).

Note: If assembled correctly, Bolts (D) will interlock with Cross Dowels (C) for stability.

down, on top of Side Panels (F) by aligning slots.

4. Place Bolt (D) in pre-drilled hole in center of base, then use Allen Wrench (E) to tighten.

> Note: If assembled correctly, Bolt (D) will interlock with Cross Dowel (C) for stability.

 Carefully grab the base and sides to flip the display right-side up. Slide Shelves (G) into corresponding slots on the Side Panels (F).

6. Congratulations! Display is ready to load with product.