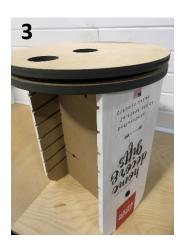

**Side Panels** 

**Shelf** 

Stand Center Panel (B) upside down on 1. floor, with slot facing up. Insert Cross Dowels (C) into each circular opening in the Center Panel (B). Assure the slits in the Cross Dowels (C) are parallel with the Center Panel (B) openings, using a Flat Head Screwdriver.

Place Side Panel (F) upside down and 2. slide into Center Panel (B) by aligning slot in Side Panel (F) with tab on Center Panel (B). From the side, place Bolt (D) in pre-drilled hole, then use Allen Wrench (E) to tighten. Repeat for second Side Panel (F).