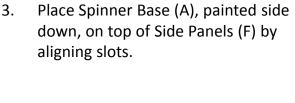

Note: If assembled correctly, Bolts (D) will interlock with Cross Dowels (C) for stability.

down, on top of Side Panels (F) by aligning slots.

4. Place Bolt (D) in pre-drilled hole in center of base, then use Allen Wrench (E) to tighten.