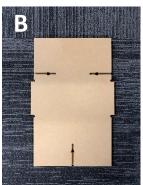

### **Includes:**

- A. Spinner Base (1)
- B. Center Panel (1)
- C. Cross Dowels (3)
- D. Bolts (3)
- E. Allen Wrench (1)
- F. Side Panels (2)
- G. Shelf (8)

Place Side Panel (F) upside down and 2. slide into Center Panel (B) by aligning slot in Side Panel (F) with tab on Center Panel (B). From the side, place Bolt (D) in pre-drilled hole, then use Allen Wrench (E) to tighten. Repeat for second Side Panel (F).