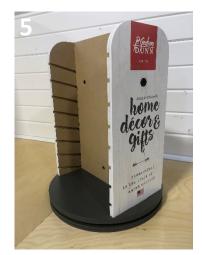

> Note: If assembled correctly, Bolt (D) will interlock with Cross Dowel (C) for stability.

 Carefully grab the base and sides to flip the display right-side up. Slide Shelves (G) into corresponding slots on the Side Panels (F).

6. Congratulations! Display is ready to load with product.