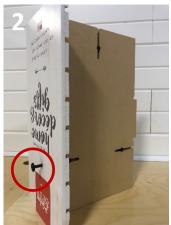

Note: If assembled correctly, Bolts (D) will interlock with Cross Dowels (C) for stability.

down, on top of Side Panels (F) by aligning slots.

4. Place Bolt (D) in pre-drilled hole in center of base, then use Allen Wrench (E) to tighten.

> Note: If assembled correctly, Bolt (D) will interlock with Cross Dowel (C) for stability.

 Carefully grab the base and sides to flip the display right-side up. Slide Shelves (G) into corresponding slots on the Side Panels (F).