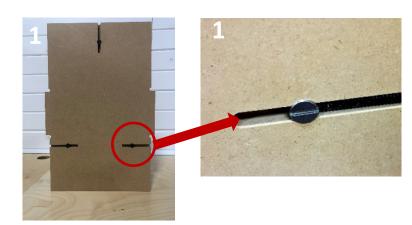

**Side Panels** 

**Shelf** 

Stand Center Panel (B) upside down on 1. floor, with slot facing up. Insert Cross Dowels (C) into each circular opening in the Center Panel (B). Assure the slits in the Cross Dowels (C) are parallel with the Center Panel (B) openings, using a Flat Head Screwdriver.