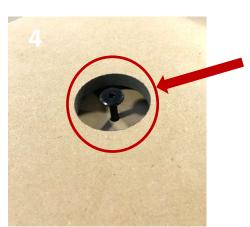

Note: If assembled correctly, Bolts (D) will interlock with Cross Dowels (C) for stability.

down, on top of Side Panels (F) by aligning slots.

4. Place Bolt (D) in pre-drilled hole in center of base, then use Allen Wrench (E) to tighten.

> Note: If assembled correctly, Bolt (D) will interlock with Cross Dowel (C) for stability.

 Carefully grab the base and sides to flip the display right-side up. Slide Shelves (G) into corresponding slots on the Side Panels (F).