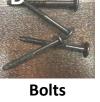

#### Includes:

- A. Spinner Base (1)
- B. Center Panel (1)
- C. Cross Dowels (10)
- D. Bolts (10)
- E. Allen Wrench (1)
- F. Side Panels (2)
- G. Shelf (14)
- H. Topper (1)

 Place Side Panel (F) upside down and slide into Center Panel (B) by aligning slots in Side Panel (F) with tabs on Center Panel (B). From the side, place Bolts (D) in pre-drilled holes, then use Allen Wrench (E) to tighten. Repeat for second Side Panel (F).