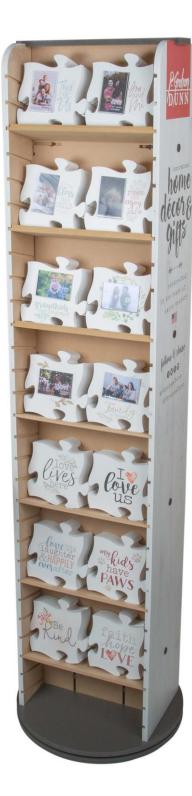

pinner Base (A), painted side down, on top of Side Panels (F) by aligning slots.

 Rotate bottom of Spinner Base (A) until pre-drilled holes are accessible. Place Bolts (D) in pre-drilled holes, then use Allen Wrench (E) to tighten.

**Note**: If assembled correctly, Bolts (D) will interlock with Cross Dowels (C) for stability.











 Carefully grab the base and sides to flip the display right-side up. Slide Shelves (G) into corresponding slots on the Side Panels (F).

**Note**: Flipping the display will require two people.

6. Place the Topper (I) on top of display by aligning slots with Center Panel (B) and Side Panels (F).

**Note**: This should go on easily if lined up properly.

7. Congratulations! Display is ready to load with product.







### Mini Puzzle Pieces POPSF8-PUZ1



## Mini Puzzle Pieces POPSF8-PUZ2