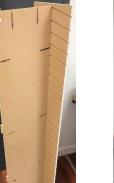

Topper

Side Panels

 Stand Center Panel (B) upside down on floor, with slots facing up. Insert Cross Dowels (C) into each circular opening in the Center Panel (B). Assure the slits in the Cross Dowels (C) are parallel with the Center Panel (B) openings, using a Flat Head Screwdriver.