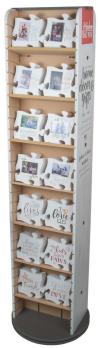

# INSTRUCTIONS: POPSF8 Floor Shelf Display Mini Puzzle Pieces

7. Congratulations! Display is ready to load with product.