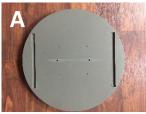

**Note**: If assembled correctly, Bolts (D) will interlock with Cross Dowels (C) for stability.

3. Place Spinner Base (A), painted side down, on top of Side Panels (F) by aligning slots.

 Rotate bottom of Spinner Base (A) until pre-drilled holes are accessible. Place Bolts (D) in pre-drilled holes, then use Allen Wrench (E) to tighten.