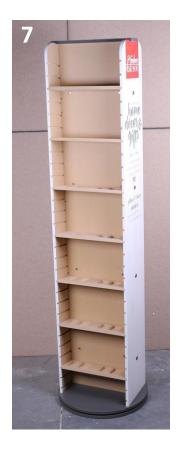

# INSTRUCTIONS: POPSF8 Floor Shelf Display Mini Puzzle Pieces

#### Includes:

- A. Spinner Base (1)
- B. Center Panel (1)
- C. Cross Dowels (10)
- D. Bolts (10)
- E. Allen Wrench (1)
- F. Side Panels (2)
- G. Shelf (14)
- H. Topper (1)

#### Notes:

- Two person assembly
- Suggested Tools: Flat Head screwdriver

16"W x 62"H

**Spinner Base** 

**Center Panel** 

**Cross Dowels** 

Shelf

Allen Wrench

Topper

Side Panels

 Stand Center Panel (B) upside down on floor, with slots facing up. Insert Cross Dowels (C) into each circular opening in the Center Panel (B). Assure the slits in the Cross Dowels (C) are parallel with the Center Panel (B) openings, using a Flat Head Screwdriver.

 Place Side Panel (F) upside down and slide into Center Panel (B) by aligning slots in Side Panel (F) with tabs on Center Panel (B). From the side, place Bolts (D) in pre-drilled holes, then use Allen Wrench (E) to tighten. Repeat for second Side Panel (F).

**Note**: If assembled correctly, Bolts (D) will interlock with Cross Dowels (C) for stability.

3. Place Spinner Base (A), painted side down, on top of Side Panels (F) by aligning slots.

 Rotate bottom of Spinner Base (A) until pre-drilled holes are accessible. Place Bolts (D) in pre-drilled holes, then use Allen Wrench (E) to tighten.

**Note**: If assembled correctly, Bolts (D) will interlock with Cross Dowels (C) for stability.

 Carefully grab the base and sides to flip the display right-side up. Slide Shelves (G) into corresponding slots on the Side Panels (F).

**Note**: Flipping the display will require two people.

6. Place the Topper (I) on top of display by aligning slots with Center Panel (B) and Side Panels (F).

**Note**: This should go on easily if lined up properly.

7. Congratulations! Display is ready to load with product.