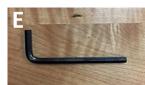

#### Includes:

- A. Spinner Base (1)
- B. Center Panel (1)
- C. Cross Dowels (10)
- D. Bolts (10)
- E. Allen Wrench (1)
- F. Side Panels (2)
- G. Shelf (14)
- H. Topper (1)

#### Notes:

- Two person assembly
- Suggested Tools: Flat Head screwdriver

16"W x 62"H

**Spinner Base** 

**Center Panel** 

**Cross Dowels** 

Shelf

Allen Wrench