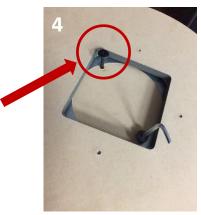

 Place Side Panel (F) upside down and slide into Center Panel (B) by aligning slots in Side Panel (F) with tabs on Center Panel (B). From the side, place Bolts (D) in pre-drilled holes, then use Allen Wrench (E) to tighten. Repeat for second Side Panel (F).

**Note**: If assembled correctly, Bolts (D) will interlock with Cross Dowels (C) for stability.

3. Place Spinner Base (A), painted side down, on top of Side Panels (F) by aligning slots.

 Rotate bottom of Spinner Base (A) until pre-drilled holes are accessible. Place Bolts (D) in pre-drilled holes, then use Allen Wrench (E) to tighten.