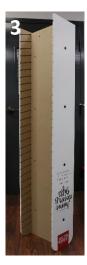

**Note**: If assembled correctly, Bolts (D) will interlock with Cross Dowels (C) for stability.

 Carefully grab the base and sides to flip the display right-side up. Slide Shelves (G) into corresponding slots on the Side Panels (F).