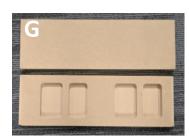

#### Includes:

- A. Spinner Base (1)
- B. Center Panel (1)
- C. Cross Dowels (10)
- D. Bolts (10)
- E. Allen Wrench (1)
- F. Side Panels (2)
- G. Shelf (14)
- H. Topper (1)

**Note**: If assembled correctly, Bolts (D) will interlock with Cross Dowels (C) for stability.

 Carefully grab the base and sides to flip the display right-side up. Slide Shelves (G) into corresponding slots on the Side Panels (F).