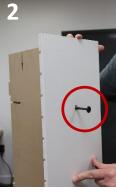

 Place Side Panel (F) upside down and slide into Center Panel (B) by aligning slots in Side Panel (F) with tabs on Center Panel (B). From the side, place Bolts (D) in pre-drilled holes, then use Allen Wrench (E) to tighten. Repeat for second Side Panel (F).

**Note**: If assembled correctly, Bolts (D) will interlock with Cross Dowels (C) for stability.

3. Place Spinner Base (A), painted side down, on top of Side Panels (F) by aligning slots.

 Rotate bottom of Spinner Base (A) until pre-drilled holes are accessible. Place Bolts (D) in pre-drilled holes, then use Allen Wrench (E) to tighten.