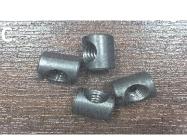

#### Includes:

- A. Spinner Base (1)
- B. Center Panel (1)
- C. Cross Dowels (10)
- D. Bolts (10)
- E. Allen Wrench (1)
- F. Side Panels (2)
- G. Shelf (14)
- H. Topper (1)

Topper

Side Panels

 Stand Center Panel (B) upside down on floor, with slots facing up. Insert Cross Dowels (C) into each circular opening in the Center Panel (B). Assure the slits in the Cross Dowels (C) are parallel with the Center Panel (B) openings, using a Flat Head Screwdriver.