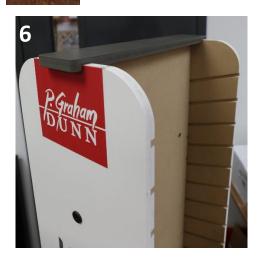

**Note**: Flipping the display will require two people.

6. Place the Topper (I) on top of display by aligning slots with Center Panel (B) and Side Panels (F).

**Note**: This should go on easily if lined up properly.