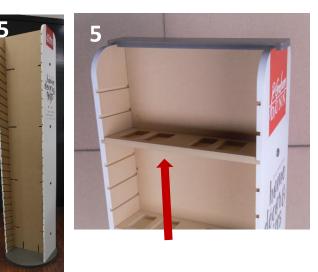

**Note**: If assembled correctly, Bolts (D) will interlock with Cross Dowels (C) for stability.

 Carefully grab the base and sides to flip the display right-side up. Slide Shelves (G) into corresponding slots on the Side Panels (F).

**Note**: Flipping the display will require two people.

6. Place the Topper (I) on top of display by aligning slots with Center Panel (B) and Side Panels (F).

**Note**: This should go on easily if lined up properly.