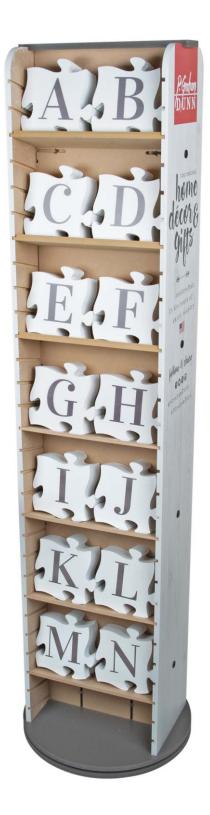

n top of Side Panels (F) by aligning slots.

 Rotate bottom of Spinner Base (A) until pre-drilled holes are accessible. Place Bolts (D) in pre-drilled holes, then use Allen Wrench (E) to tighten.

**Note**: If assembled correctly, Bolts (D) will interlock with Cross Dowels (C) for stability.











 Carefully grab the base and sides to flip the display right-side up. Slide Shelves (G) into corresponding slots on the Side Panels (F).

**Note**: Flipping the display will require two people.

6. Place the Topper (I) on top of display by aligning slots with Center Panel (B) and Side Panels (F).

**Note**: This should go on easily if lined up properly.

7. Congratulations! Display is ready to load with product.







### Mini Puzzle Pieces POPSF8-PUZ1



## Mini Puzzle Pieces POPSF8-PUZ2