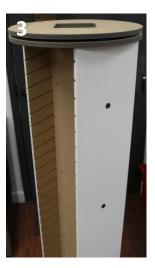

**Note**: If assembled correctly, Bolts (D) will interlock with Cross Dowels (C) for stability.

3. Place Spinner Base (A), painted side down, on top of Side Panels (F) by aligning slots.

 Rotate bottom of Spinner Base (A) until pre-drilled holes are accessible. Place Bolts (D) in pre-drilled holes, then use Allen Wrench (E) to tighten.

**Note**: If assembled correctly, Bolts (D) will interlock with Cross Dowels (C) for stability.

 Carefully grab the base and sides to flip the display right-side up. Slide Shelves (G) into corresponding slots on the Side Panels (F).