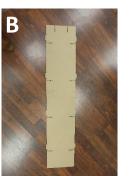

 Place Side Panel (F) upside down and slide into Center Panel (B) by aligning slots in Side Panel (F) with tabs on Center Panel (B). From the side, place Bolts (D) in pre-drilled holes, then use Allen Wrench (E) to tighten. Repeat for second Side Panel (F).