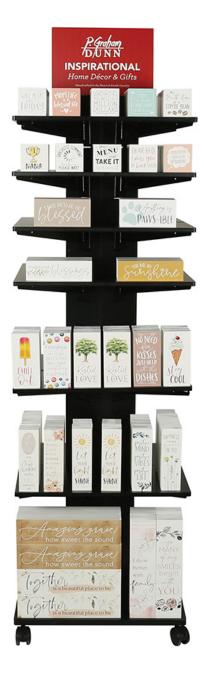

heels).

**Note**: Lifting the display may require two people.











 Insert Brackets (E) on all four sides of Tower (B) to provide support for a complete shelf.

> **Note:** Brackets (E) can be spaced on Tower (B) as desired and will depend on product displayed.

- Place Shelves (F) atop Brackets (E) and align corner slots with tip of Brackets (E). Once aligned, gently slide Shelf (F) down onto Brackets (E) to lock into place.
- 8. Insert Topper (C) into the slit at the top of the Tower (B).
- 9. Congratulations! Display is ready to load with product.











### **Word Bubbles**

### Shapes



<u>P.Graham</u> D/UNN INSPIRATIONAL Home Décor & Gifts LOVE CAMPER A TAIL Dreams ••• Grateful Blessed family SPRIMKLE KINDNESS ۲ 6 BEAR Hente 0 0

POPSS1-BUB1

POPSS1-SAT1

## Word Blocks





POPSS1-BLC1

POPSS1-BHB1

# **Photo Frames**