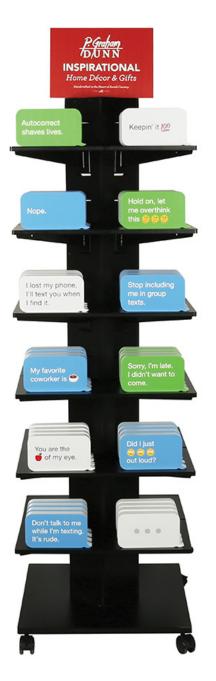

(A) and Tower(B) and rotate 180 degrees. Then repeat steps two and three.
- Now that Base (A) and Tower (B) are affixed, carefully lift Tower (B) and position the display right-side up (on wheels).

**Note**: Lifting the display may require two people.











 Insert Brackets (E) on all four sides of Tower (B) to provide support for a complete shelf.

> **Note:** Brackets (E) can be spaced on Tower (B) as desired and will depend on product displayed.

- Place Shelves (F) atop Brackets (E) and align corner slots with tip of Brackets (E). Once aligned, gently slide Shelf (F) down onto Brackets (E) to lock into place.
- 8. Insert Topper (C) into the slit at the top of the Tower (B).
- 9. Congratulations! Display is ready to load with product.











### **Word Bubbles**

### Shapes



<u>P.Graham</u> D/UNN INSPIRATIONAL Home Décor & Gifts LOVE CAMPER A TAIL Dreams ••• Grateful Blessed family SPRIMKLE KINDNESS ۲ 6 BEAR Hente 0 0

POPSS1-BUB1

POPSS1-SAT1

## Word Blocks





POPSS1-BLC1

POPSS1-BHB1

# **Photo Frames**