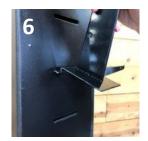

**Note**: Lifting the display may require two people.

 Insert Brackets (E) on all four sides of Tower (B) to provide support for a complete shelf.

> **Note:** Brackets (E) can be spaced on Tower (B) as desired and will depend on product displayed.

- Place Shelves (F) atop Brackets (E) and align corner slots with tip of Brackets (E). Once aligned, gently slide Shelf (F) down onto Brackets (E) to lock into place.
- 8. Insert Topper (C) into the slit at the top of the Tower (B).
- 9. Congratulations! Display is ready to load with product.