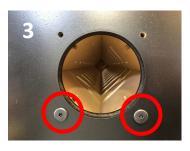

Tower

Shelves

Bolts

**Allen Wrench** 

- Place Tower (B) horizontally on floor. Slide bottom of Tower (B) into the square-carved slot in top of Base (A).
- With Tower (B) and Base (A) laying down, use the hole at the bottom of Base (A) to insert two Cross Dowels (D) into the circular openings on the inside of Tower (B). Assure the slits in the Cross Dowels (D) are parallel with the Tower (B) openings.
- Insert Bolts (G) into bottom two holes in Base (A) and tighten using Allen Wrench (H).

**Note:** If assembled correctly, Bolts (G) will interlock with Cross Dowels (D) for stability.

- 4. Carefully grab Base (A) and Tower(B) and rotate 180 degrees. Then repeat steps two and three.
- Now that Base (A) and Tower (B) are affixed, carefully lift Tower (B) and position the display right-side up (on wheels).