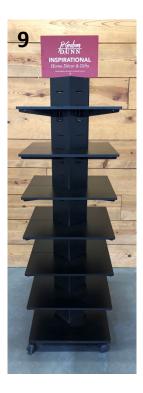

#### Includes:

- A. Base (1)
- B. Tower (1)
- C. Topper (1)
- D. Cross Dowels (4)
- E. Brackets (24)
- F. Shelves (12)
- G. Bolts (4)
- H. Allen Wrench (1)

B

20.25"W x 20.25"L x 71"H

Base

Topper

**Cross Dowels** 

Tower

Shelves

Bolts

**Allen Wrench** 

- Place Tower (B) horizontally on floor. Slide bottom of Tower (B) into the square-carved slot in top of Base (A).
- With Tower (B) and Base (A) laying down, use the hole at the bottom of Base (A) to insert two Cross Dowels (D) into the circular openings on the inside of Tower (B). Assure the slits in the Cross Dowels (D) are parallel with the Tower (B) openings.
- Insert Bolts (G) into bottom two holes in Base (A) and tighten using Allen Wrench (H).

**Note:** If assembled correctly, Bolts (G) will interlock with Cross Dowels (D) for stability.

- 4. Carefully grab Base (A) and Tower(B) and rotate 180 degrees. Then repeat steps two and three.
- Now that Base (A) and Tower (B) are affixed, carefully lift Tower (B) and position the display right-side up (on wheels).

**Note**: Lifting the display may require two people.

 Insert Brackets (E) on all four sides of Tower (B) to provide support for a complete shelf.

> **Note:** Brackets (E) can be spaced on Tower (B) as desired and will depend on product displayed.

- Place Shelves (F) atop Brackets (E) and align corner slots with tip of Brackets (E). Once aligned, gently slide Shelf (F) down onto Brackets (E) to lock into place.
- 8. Insert Topper (C) into the slit at the top of the Tower (B).
- 9. Congratulations! Display is ready to load with product.