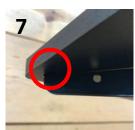

- Place Shelves (F) atop Brackets (E) and align corner slots with tip of Brackets (E). Once aligned, gently slide Shelf (F) down onto Brackets (E) to lock into place.
- 8. Insert Topper (C) into the slit at the top of the Tower (B).
- 9. Congratulations! Display is ready to load with product.