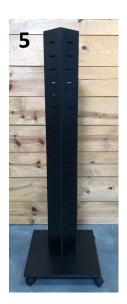

#### Includes:

- A. Base (1)
- B. Tower (1)
- C. Topper (1)
- D. Cross Dowels (4)
- E. Brackets (24)
- F. Shelves (12)
- G. Bolts (4)
- H. Allen Wrench (1)

B

20.25"W x 20.25"L x 71"H

Base

Topper

**Cross Dowels** 

Tower

Shelves

Bolts

**Allen Wrench** 

- Place Tower (B) horizontally on floor. Slide bottom of Tower (B) into the square-carved slot in top of Base (A).
- With Tower (B) and Base (A) laying down, use the hole at the bottom of Base (A) to insert two Cross Dowels (D) into the circular openings on the inside of Tower (B). Assure the slits in the Cross Dowels (D) are parallel with the Tower (B) openings.
- Insert Bolts (G) into bottom two holes in Base (A) and tighten using Allen Wrench (H).