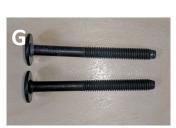

#### Includes:

- A. Base (1)
- B. Tower (1)
- C. Topper (1)
- D. Cross Dowels (4)
- E. Brackets (24)
- F. Shelves (12)
- G. Bolts (4)
- H. Allen Wrench (1)

B

20.25"W x 20.25"L x 71"H

Base

Topper

**Cross Dowels** 

Tower

Shelves

Bolts

**Allen Wrench** 

- Place Tower (B) horizontally on floor. Slide bottom of Tower (B) into the square-carved slot in top of Base (A).
- With Tower (B) and Base (A) laying down, use the hole at the bottom of Base (A) to insert two Cross Dowels (D) into the circular openings on the inside of Tower (B). Assure the slits in the Cross Dowels (D) are parallel with the Tower (B) openings.
- Insert Bolts (G) into bottom two holes in Base (A) and tighten using Allen Wrench (H).

**Note:** If assembled correctly, Bolts (G) will interlock with Cross Dowels (D) for stability.

- 4. Carefully grab Base (A) and Tower(B) and rotate 180 degrees. Then repeat steps two and three.
- Now that Base (A) and Tower (B) are affixed, carefully lift Tower (B) and position the display right-side up (on wheels).