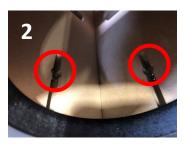

Tower

Shelves

Bolts

**Allen Wrench** 

- Place Tower (B) horizontally on floor. Slide bottom of Tower (B) into the square-carved slot in top of Base (A).
- With Tower (B) and Base (A) laying down, use the hole at the bottom of Base (A) to insert two Cross Dowels (D) into the circular openings on the inside of Tower (B). Assure the slits in the Cross Dowels (D) are parallel with the Tower (B) openings.
- Insert Bolts (G) into bottom two holes in Base (A) and tighten using Allen Wrench (H).

**Note:** If assembled correctly, Bolts (G) will interlock with Cross Dowels (D) for stability.

- 4. Carefully grab Base (A) and Tower(B) and rotate 180 degrees. Then repeat steps two and three.
- Now that Base (A) and Tower (B) are affixed, carefully lift Tower (B) and position the display right-side up (on wheels).