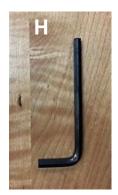

#### Includes:

- A. Base (1)
- B. Tower (1)
- C. Topper (1)
- D. Cross Dowels (4)
- E. Brackets (24)
- F. Shelves (12)
- G. Bolts (4)
- H. Allen Wrench (1)

B

20.25"W x 20.25"L x 71"H

Base

Topper

**Cross Dowels** 

Tower

Shelves

Bolts

**Allen Wrench** 

- Place Tower (B) horizontally on floor. Slide bottom of Tower (B) into the square-carved slot in top of Base (A).
- With Tower (B) and Base (A) laying down, use the hole at the bottom of Base (A) to insert two Cross Dowels (D) into the circular openings on the inside of Tower (B). Assure the slits in the Cross Dowels (D) are parallel with the Tower (B) openings.
- Insert Bolts (G) into bottom two holes in Base (A) and tighten using Allen Wrench (H).