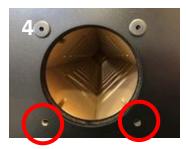

Tower

Shelves

Bolts

**Allen Wrench** 

- Place Tower (B) horizontally on floor. Slide bottom of Tower (B) into the square-carved slot in top of Base (A).
- With Tower (B) and Base (A) laying down, use the hole at the bottom of Base (A) to insert two Cross Dowels (D) into the circular openings on the inside of Tower (B). Assure the slits in the Cross Dowels (D) are parallel with the Tower (B) openings.
- Insert Bolts (G) into bottom two holes in Base (A) and tighten using Allen Wrench (H).

**Note:** If assembled correctly, Bolts (G) will interlock with Cross Dowels (D) for stability.

- 4. Carefully grab Base (A) and Tower(B) and rotate 180 degrees. Then repeat steps two and three.
- Now that Base (A) and Tower (B) are affixed, carefully lift Tower (B) and position the display right-side up (on wheels).