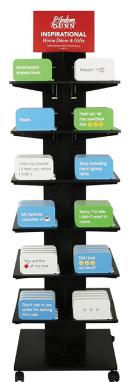

#### Includes:

- A. Base (1)
- B. Tower (1)
- C. Topper (1)
- D. Cross Dowels (4)
- E. Brackets (24)
- F. Shelves (12)
- G. Bolts (4)
- H. Allen Wrench (1)

B

20.25"W x 20.25"L x 71"H

Base

Topper

**Cross Dowels** 

Tower

Shelves

Bolts

**Allen Wrench** 

- Place Tower (B) horizontally on floor. Slide bottom of Tower (B) into the square-carved slot in top of Base (A).
- With Tower (B) and Base (A) laying down, use the hole at the bottom of Base (A) to insert two Cross Dowels (D) into the circular openings on the inside of Tower (B). Assure the slits in the Cross Dowels (D) are parallel with the Tower (B) openings.
- Insert Bolts (G) into bottom two holes in Base (A) and tighten using Allen Wrench (H).

**Note:** If assembled correctly, Bolts (G) will interlock with Cross Dowels (D) for stability.

- 4. Carefully grab Base (A) and Tower(B) and rotate 180 degrees. Then repeat steps two and three.
- Now that Base (A) and Tower (B) are affixed, carefully lift Tower (B) and position the display right-side up (on wheels).

**Note**: Lifting the display may require two people.

 Insert Brackets (E) on all four sides of Tower (B) to provide support for a complete shelf.

> **Note:** Brackets (E) can be spaced on Tower (B) as desired and will depend on product displayed.

- Place Shelves (F) atop Brackets (E) and align corner slots with tip of Brackets (E). Once aligned, gently slide Shelf (F) down onto Brackets (E) to lock into place.
- 8. Insert Topper (C) into the slit at the top of the Tower (B).
- 9. Congratulations! Display is ready to load with product.