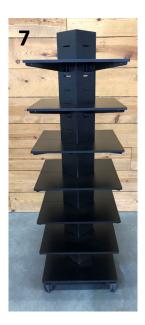

#### Includes:

- A. Base (1)
- B. Tower (1)
- C. Topper (1)
- D. Cross Dowels (4)
- E. Brackets (24)
- F. Shelves (12)
- G. Bolts (4)
- H. Allen Wrench (1)

B

20.25"W x 20.25"L x 71"H

Base

Topper

**Cross Dowels** 

Tower

Shelves

Bolts

**Allen Wrench** 

- Place Tower (B) horizontally on floor. Slide bottom of Tower (B) into the square-carved slot in top of Base (A).
- With Tower (B) and Base (A) laying down, use the hole at the bottom of Base (A) to insert two Cross Dowels (D) into the circular openings on the inside of Tower (B). Assure the slits in the Cross Dowels (D) are parallel with the Tower (B) openings.
- Insert Bolts (G) into bottom two holes in Base (A) and tighten using Allen Wrench (H).

**Note:** If assembled correctly, Bolts (G) will interlock with Cross Dowels (D) for stability.

- 4. Carefully grab Base (A) and Tower(B) and rotate 180 degrees. Then repeat steps two and three.
- Now that Base (A) and Tower (B) are affixed, carefully lift Tower (B) and position the display right-side up (on wheels).

**Note**: Lifting the display may require two people.

 Insert Brackets (E) on all four sides of Tower (B) to provide support for a complete shelf.

> **Note:** Brackets (E) can be spaced on Tower (B) as desired and will depend on product displayed.

- Place Shelves (F) atop Brackets (E) and align corner slots with tip of Brackets (E). Once aligned, gently slide Shelf (F) down onto Brackets (E) to lock into place.
- 8. Insert Topper (C) into the slit at the top of the Tower (B).
- 9. Congratulations! Display is ready to load with product.