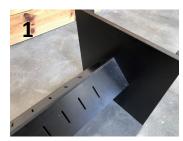

Tower

Shelves

Bolts

**Allen Wrench** 

- Place Tower (B) horizontally on floor. Slide bottom of Tower (B) into the square-carved slot in top of Base (A).
- With Tower (B) and Base (A) laying down, use the hole at the bottom of Base (A) to insert two Cross Dowels (D) into the circular openings on the inside of Tower (B). Assure the slits in the Cross Dowels (D) are parallel with the Tower (B) openings.
- Insert Bolts (G) into bottom two holes in Base (A) and tighten using Allen Wrench (H).