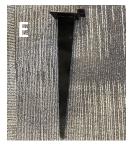

#### Includes:

- A. Base (1)
- B. Tower (1)
- C. Topper (1)
- D. Cross Dowels (4)
- E. Brackets (24)
- F. Shelves (12)
- G. Bolts (4)
- H. Allen Wrench (1)

B

20.25"W x 20.25"L x 71"H

Base

Topper

**Cross Dowels** 

Tower

Shelves

Bolts

**Allen Wrench** 

- Place Tower (B) horizontally on floor. Slide bottom of Tower (B) into the square-carved slot in top of Base (A).
- With Tower (B) and Base (A) laying down, use the hole at the bottom of Base (A) to insert two Cross Dowels (D) into the circular openings on the inside of Tower (B). Assure the slits in the Cross Dowels (D) are parallel with the Tower (B) openings.
- Insert Bolts (G) into bottom two holes in Base (A) and tighten using Allen Wrench (H).