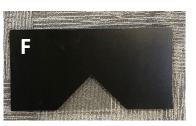

#### Includes:

- A. Base (1)
- B. Tower (1)
- C. Topper (1)
- D. Cross Dowels (4)
- E. Brackets (24)
- F. Shelves (12)
- G. Bolts (4)
- H. Allen Wrench (1)

B

20.25"W x 20.25"L x 71"H

Base

Topper

**Cross Dowels** 

- Place Shelves (F) atop Brackets (E) and align corner slots with tip of Brackets (E). Once aligned, gently slide Shelf (F) down onto Brackets (E) to lock into place.
- 8. Insert Topper (C) into the slit at the top of the Tower (B).
- 9. Congratulations! Display is ready to load with product.